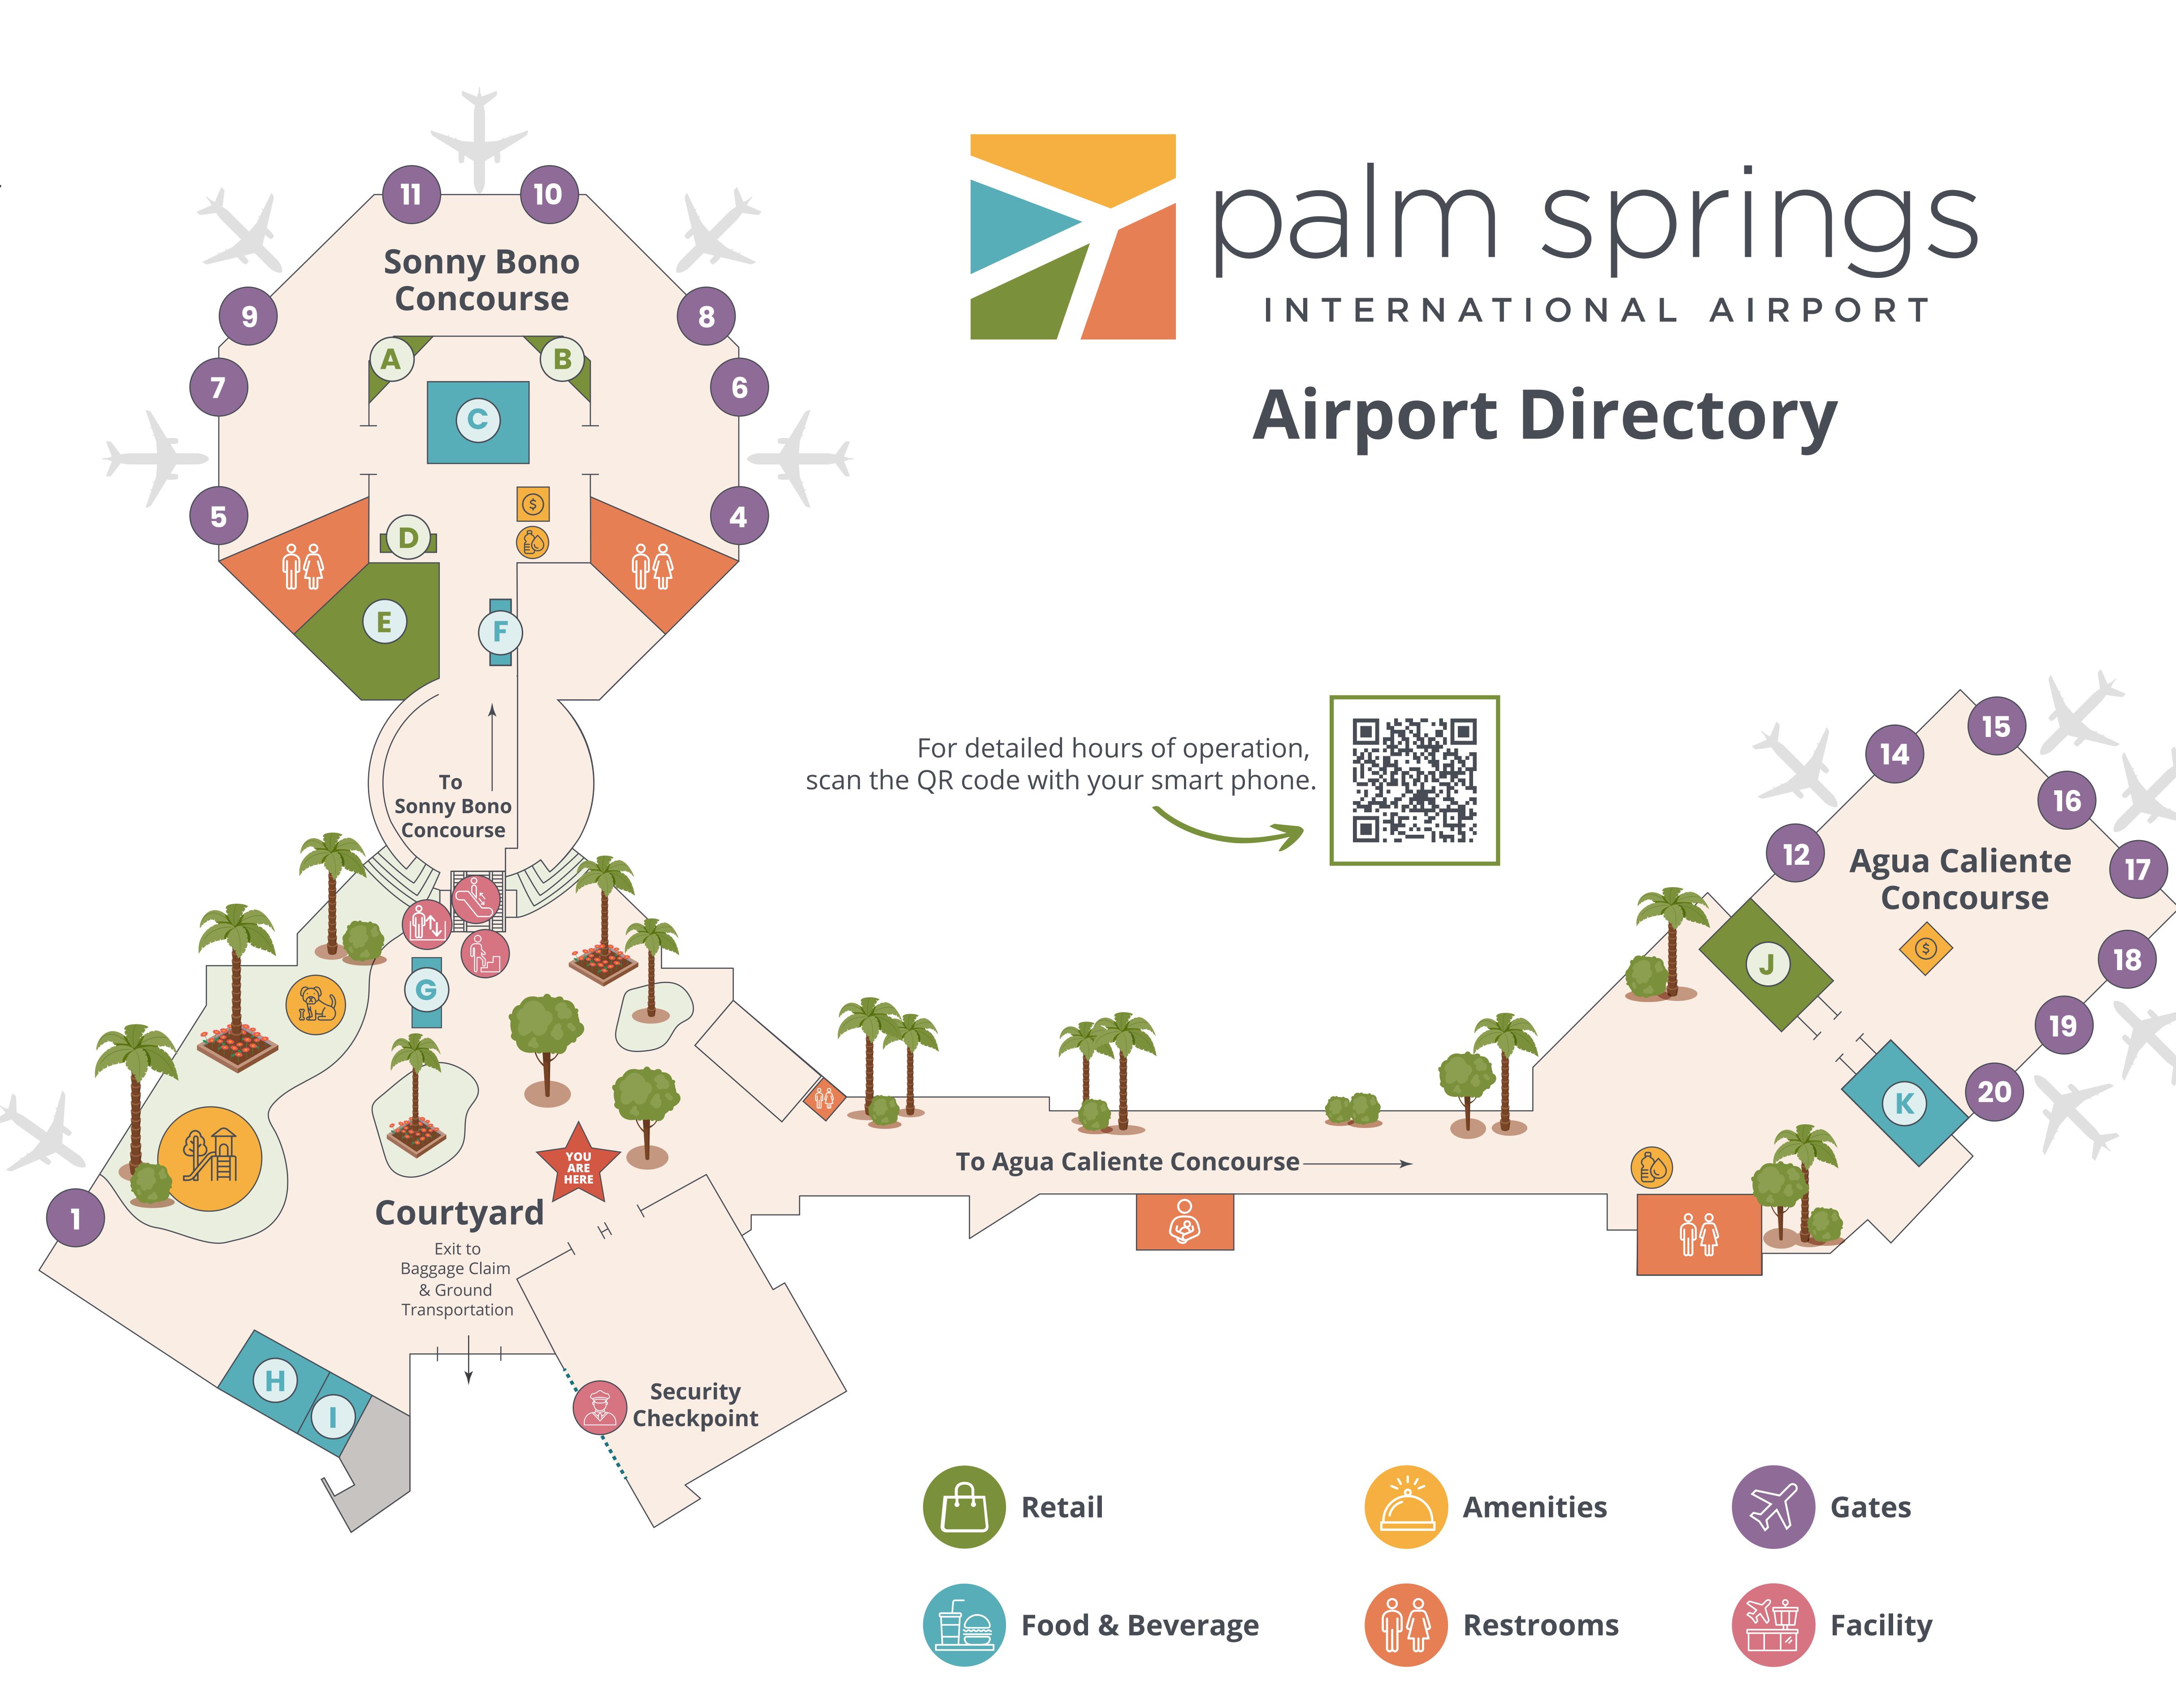

Travel essentials with Joshua Tree souvenirs.

**B** InMotion

Your go-to tech hub for the latest gadgets and headphones.

D I PSP Self Serve

A wide array of self-service snacks, beverages, and essential sundries.

**E** Las Palmas Oasis

Serene marketplace with resort wear and local gifts.

**J** Uptown Essentials

Midcentury modern gifts, stylish souvenirs, snacks, and drinks.

自会 Food & Beverage

Hours may be extended based on flight schedules.

Cactus to Clouds

Open 5:00 a.m. to last flight from Gates 4–11.

A full bar plus light bites with bold Palm Springs-inspired flavors including all-day breakfasts, sandwiches, and vegetarian choices.

Grab & Go Kiosk Open 5:00 a.m. to last flight.

Quick, fresh bites for travelers. Offering sandwiches, salads, snacks, and drip coffee.

Half Moon Empanadas

Open 6:00 a.m. to 5:00 p.m.

Grab a savory or sweet empanada and refreshing drinks at our empanada stand in the open-air courtyard.

**H** Las Casuelas Terraza

Open 5:00 a.m. to last flight.

Authentic Mexican cuisine with outdoor seating, a bar, cooling misters, and a serene water feature.

Coachella Valley Coffee Open 4:00 a.m. to 7:00 p.m.

Savor locally roasted coffee in a cozy cafe setting.

Nine Cities Craft

Open 4:30 a.m. to last flight from Gates 12-20
A full-service restaurant inspired by midcentury modern design, serving breakfast, lunch, and dinner with locally sourced craft beers and desert-inspired cocktails.

Coffee

Hours may be extended based on flight schedules.

F Grab & Go Kiosk

Open 5:00 a.m. to last flight.
Regular drip coffee

Half Moon Empanadas
Open 6:00 a.m. to 5:00 p.m.
Regular drip coffee

Coachella Valley Coffee

Open 4:00 a.m. to 7:00 p.m.

Wide variety of coffee and specialty selections

Nine Cities Craft

Open 4:30 a.m. to last flight from Gates 12-20

Regular drip coffee