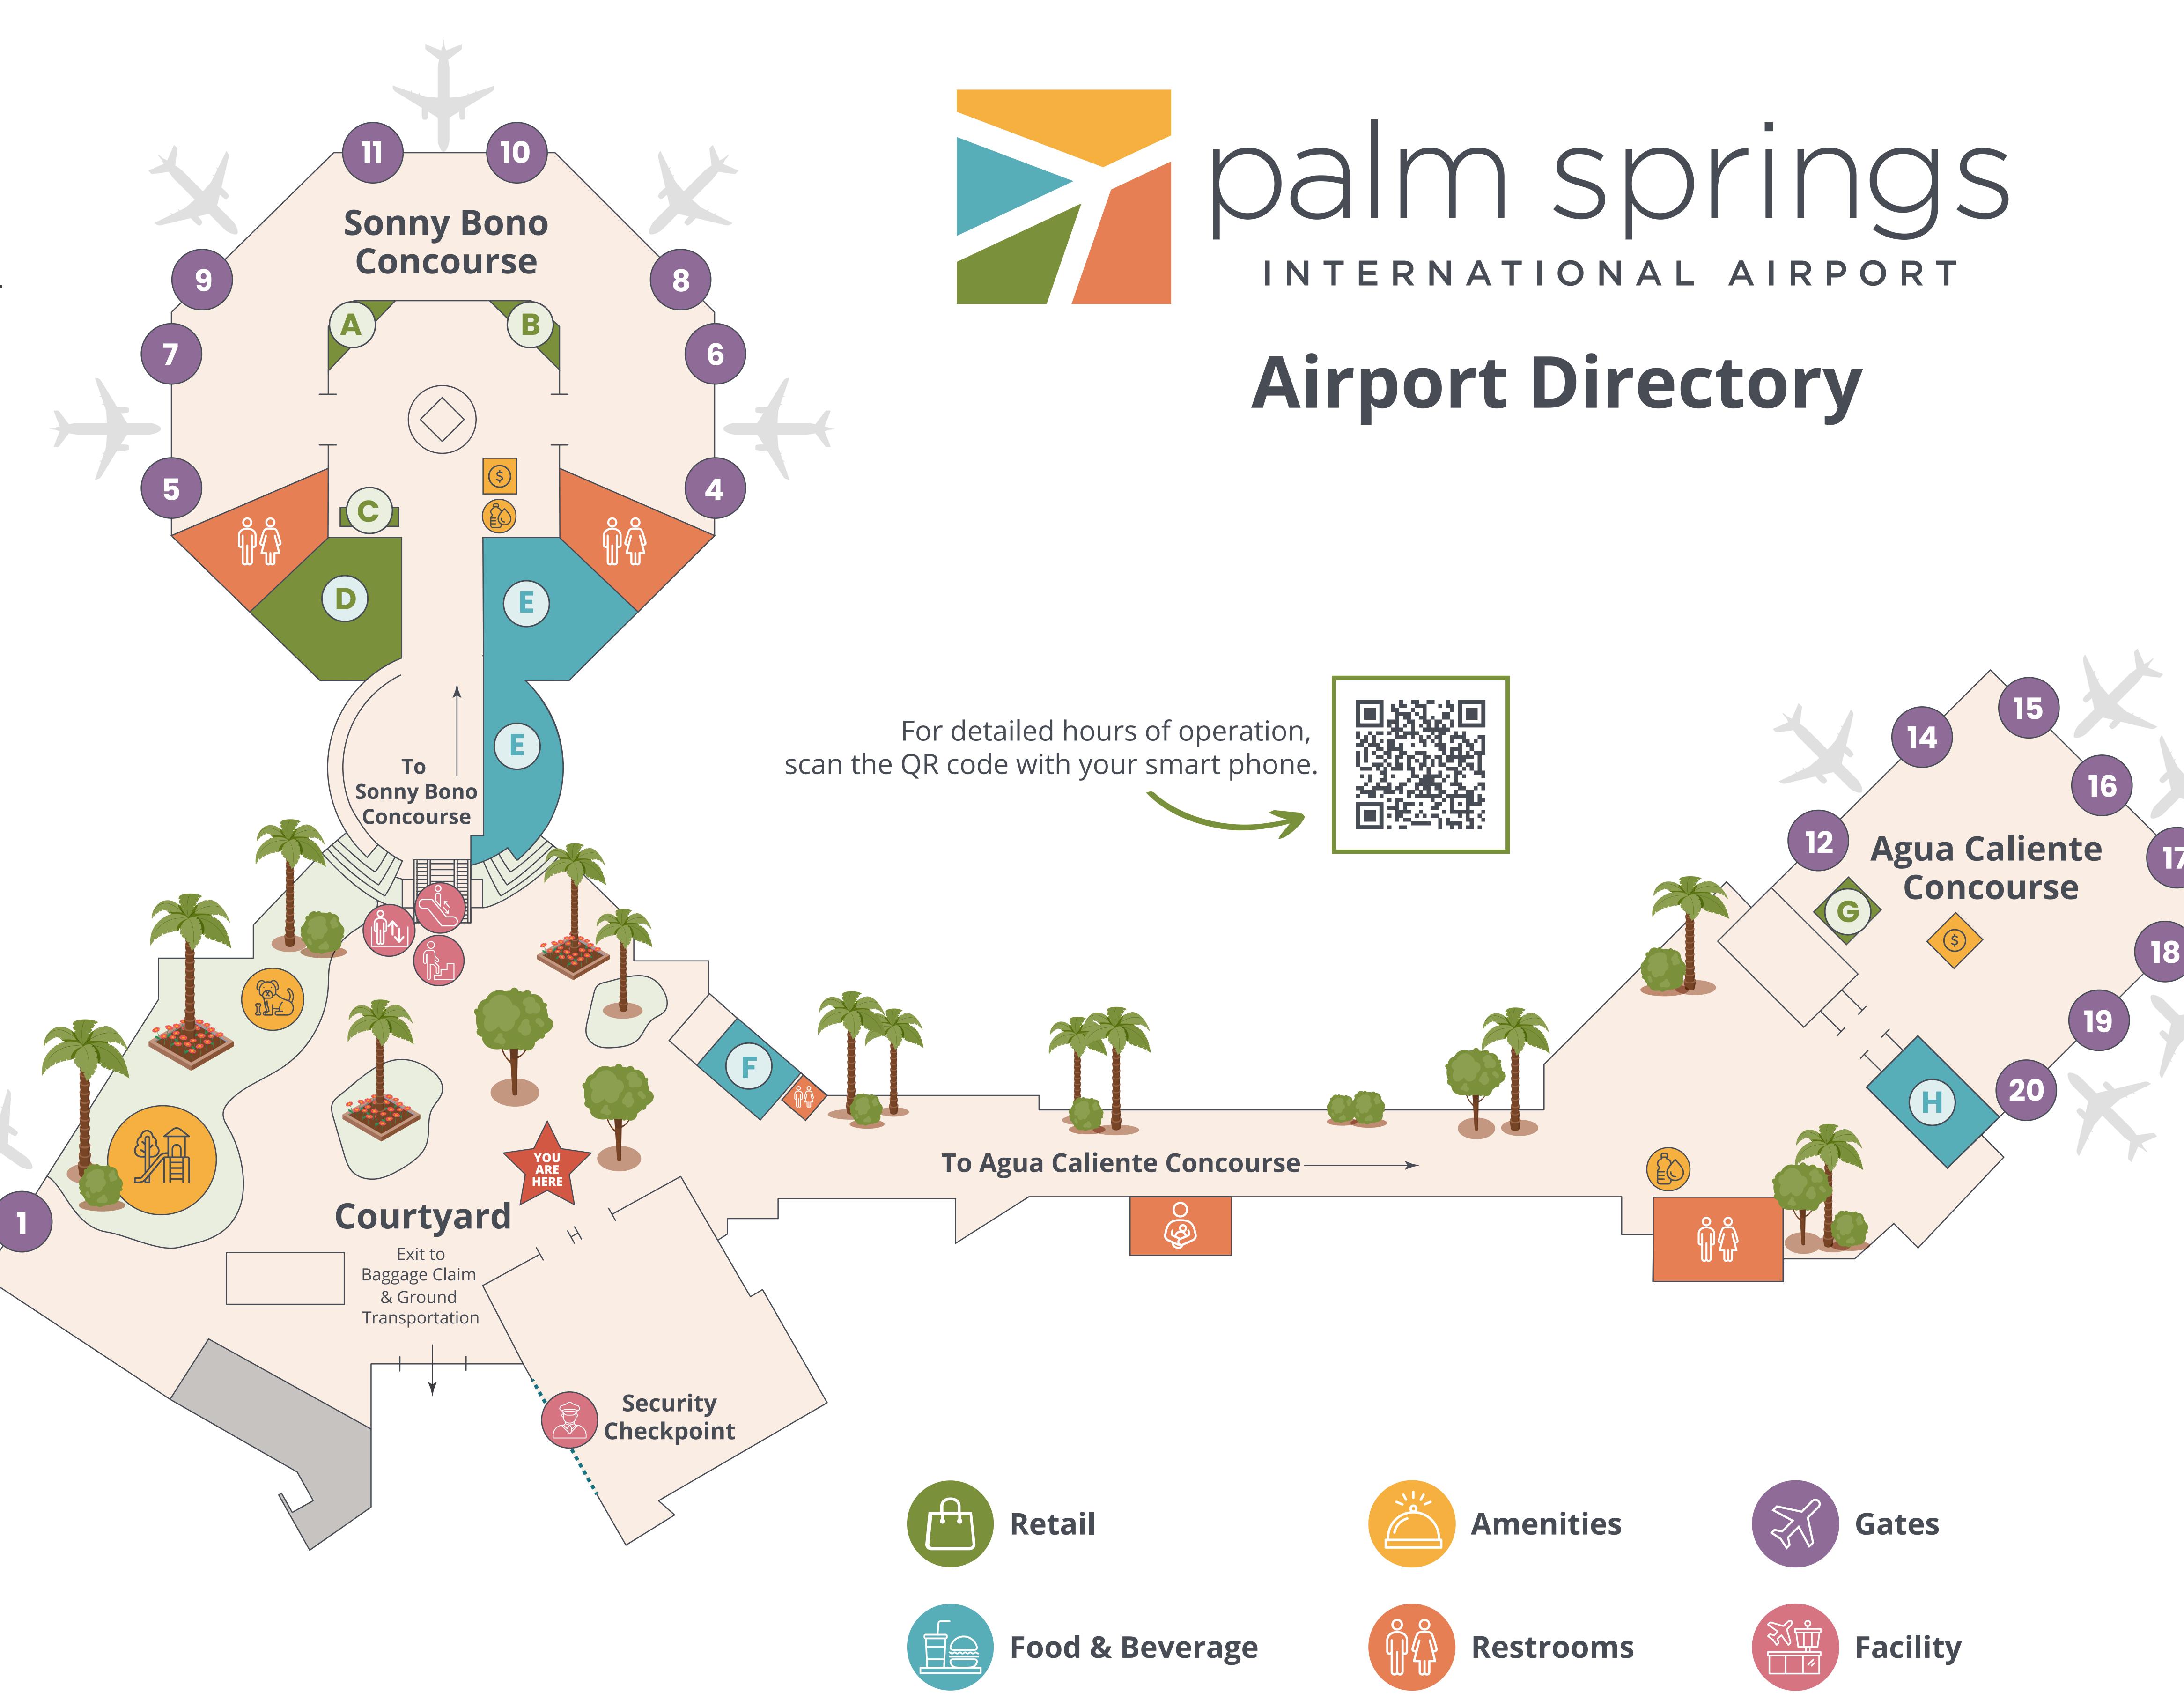

Hours: Generally, 4:30AM to 30 minutes prior to last flight of the day.

A Hey Joshua

Travel essentials with Joshua Tree souvenirs.

**B** InMotion

Your go-to tech hub for the latest gadgets and headphones.

C I PSP Self Serve

A wide array of self-service snacks, beverages, and essential sundries.

**D** Las Palmas Oasis

Serene marketplace with resort wear and local gifts.

G Retail kiosk

## **国** Food & Beverage

Hours may be extended based on flight schedules.

Santa Rosa Kitchen & Spirits

Open 5:00 a.m. to 30 minutes prior to last flight from Gates 4–11.

A full-service dining establishment and lounge offering a made-to-order menu brimming with beloved selections, featuring appetizers, entrees, refreshing cold beverages, and steaming hot coffee. Open for breakfast, lunch, and dinner.

F PSP Coffee

Open 4:00 a.m. to 4:00 p.m.

This popular coffee establishment offers a diverse range of specialty coffees, hot beverages, and an assortment of delightful pastries.

Nine Cities Craft

Open 4:30 a.m. to 30 minutes prior to last flight from Gates 12-20 Discover an impressive selection of locally sourced brews, complemented by craft cocktails and delectable dining options at PSP's newest restaurant, Nine Cities Craft, now open in the Agua Caliente Concourse (Gates 12 – 20).

## Coffee

Hours may be extended based on flight schedules.

Santa Rosa Kitchen & Spirits

Open 5:00 a.m. to 30 minutes prior to last flight from Gates 4–11.

Regular latte, coffee, and americano

PSP Coffee

Open 4:00 a.m. to

Open 4:00 a.m. to 4:00 p.m.
Wide variety of coffee and specialty selections

Nine Cities Craft

Open 4:30 a.m. to 30 minutes prior to last flight from Gates 12-20

Regular drip coffee