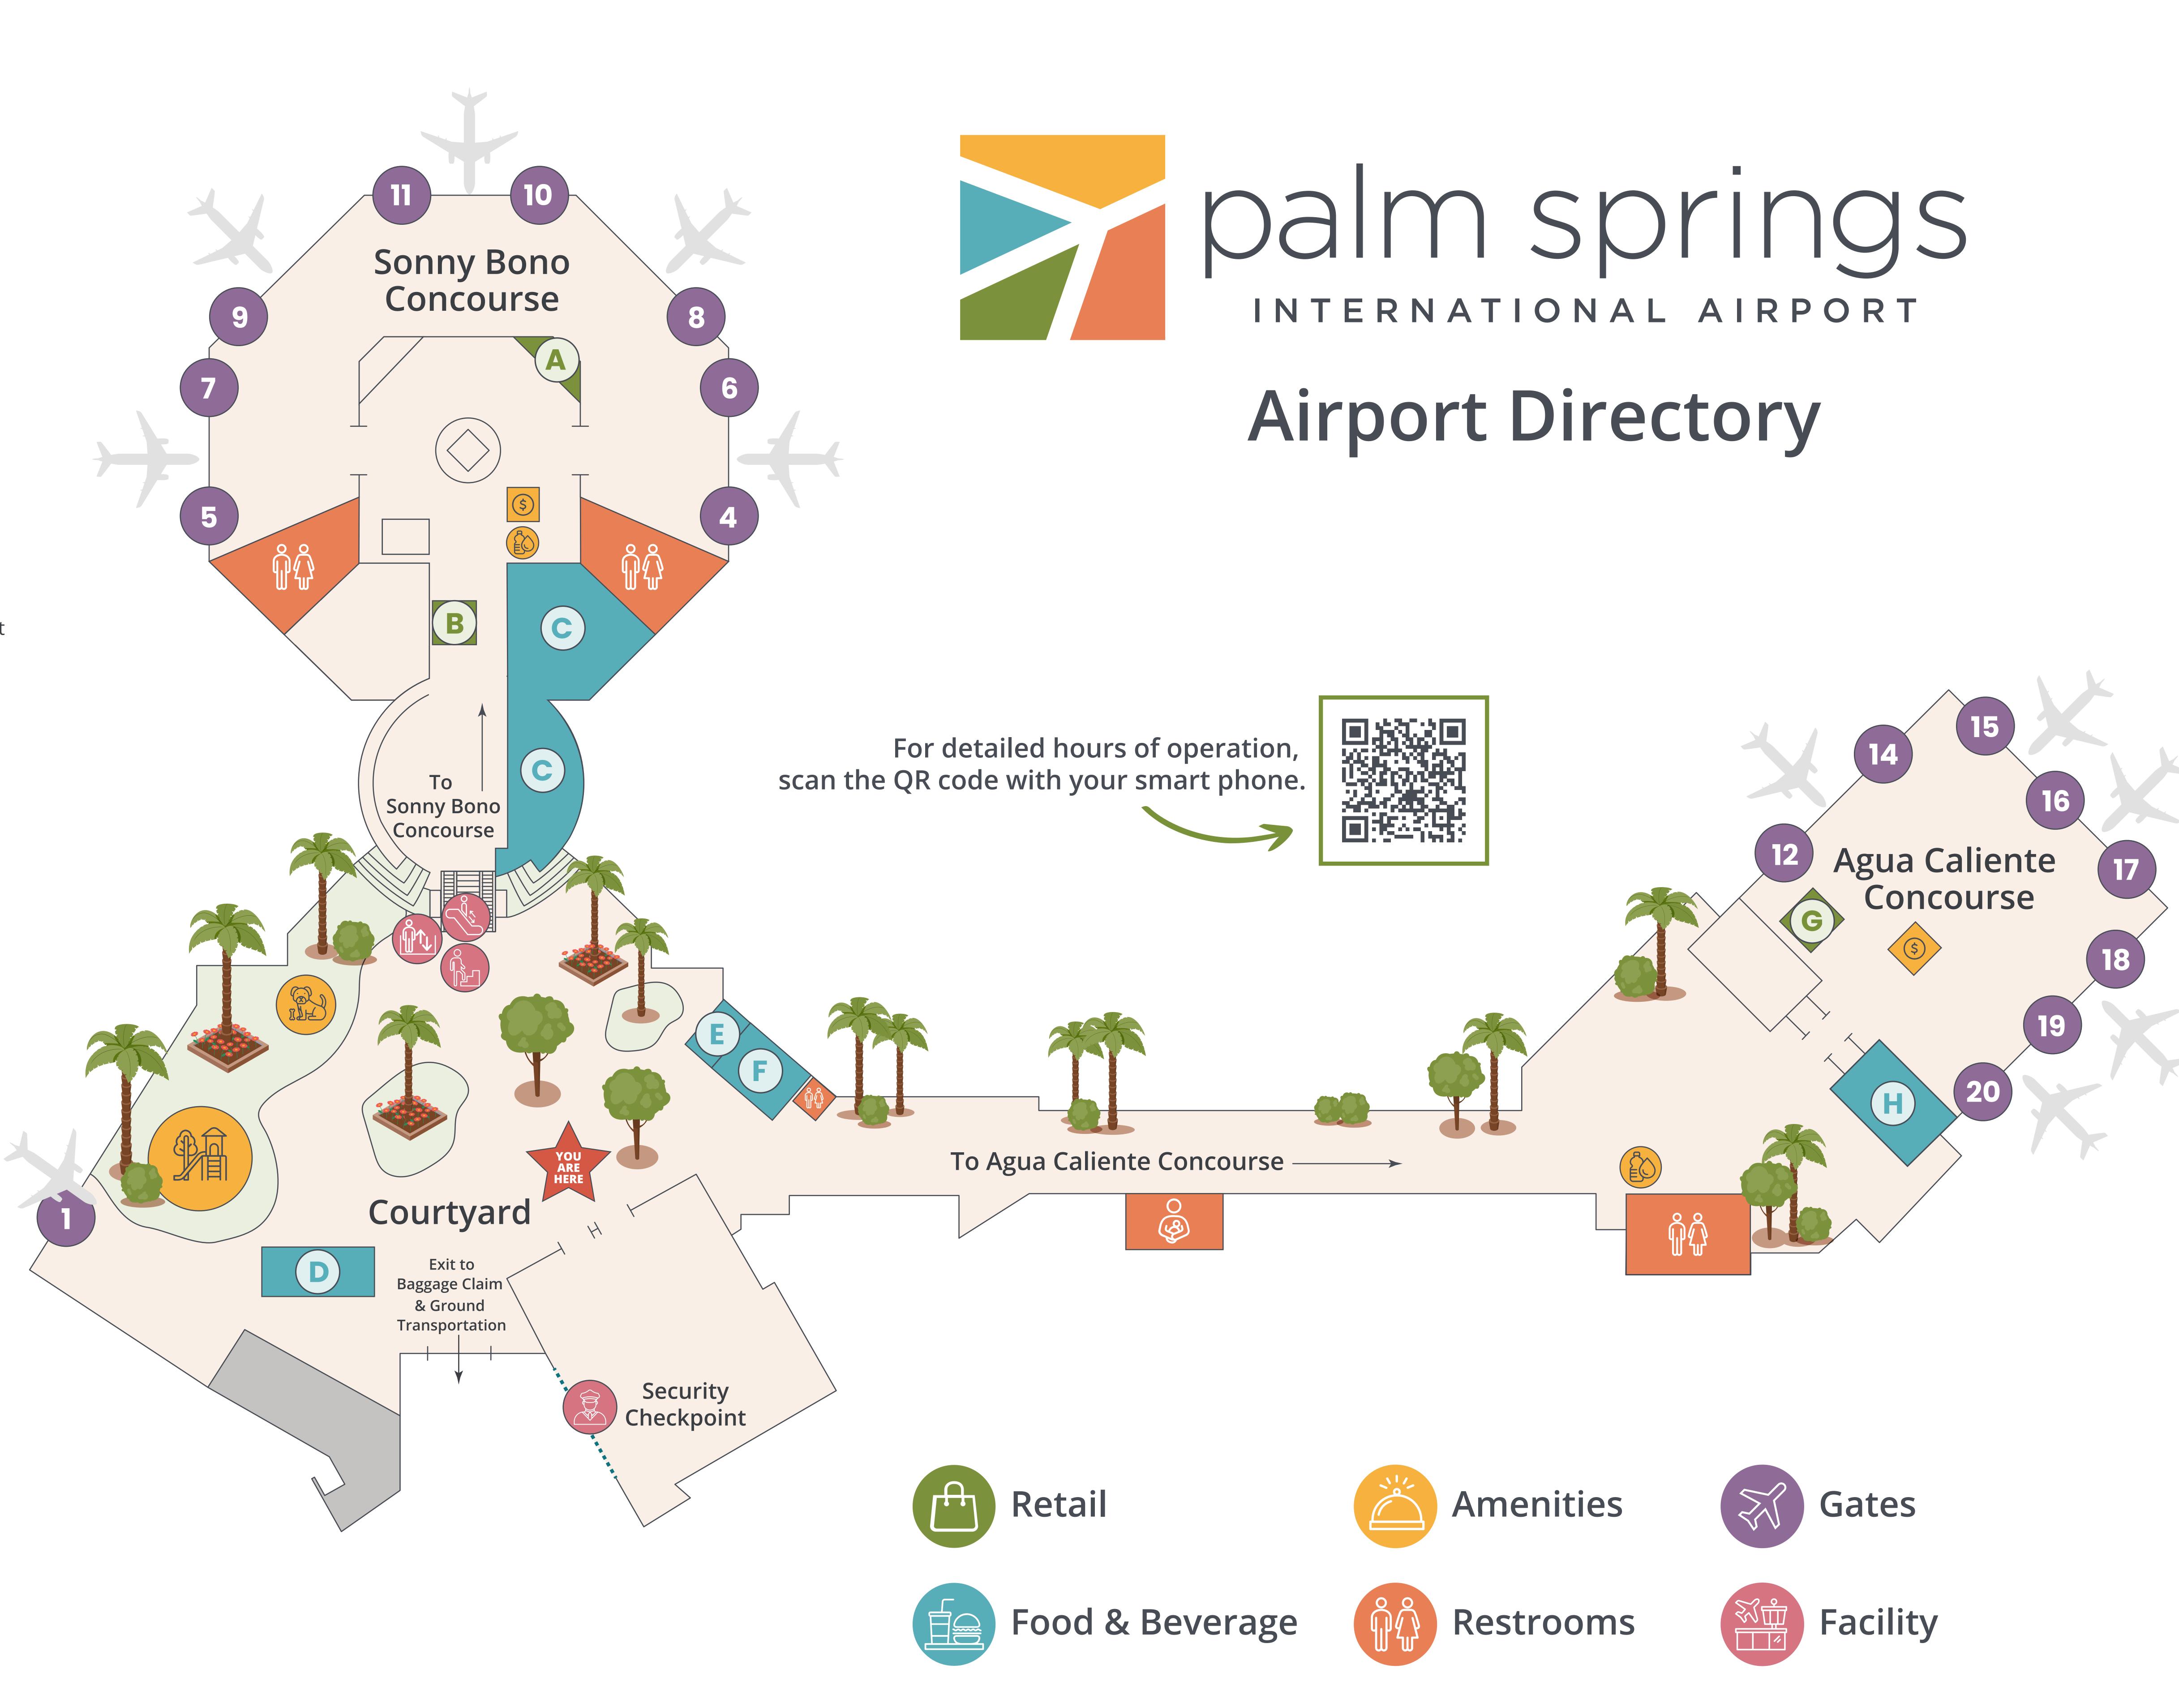

Hours: Generally, 4:30AM to 30 minutes prior to last flight of the day.

**B** Retail kiosk

**G** Retail kiosk

Hours may be extended based on flight schedules.

# Santa Rosa Kitchen & Spirits \_\_\_\_

A full-service dining establishment and lounge offering a made-to-order menu brimming with beloved selections, featuring appetizers, entrees, refreshing cold beverages, and steaming hot coffee. Open for breakfast, lunch, and dinner.

#### **PSP Wine Bar**

Open 9:00 a.m. to 5:30 p.m.

The PSP Wine Bar is located in the Bono Courtyard beyond the security, adjacent to the PSP Coffee House. The Wine Bar is a pleasant outdoor venue with a selection of beer, wine, and liquor, as well as some light snacks.

# **PSP Coffee**

Open 4:30 a.m. to 5:00 p.m.

This popular coffee establishment offers a diverse range of specialty coffees, hot beverages, and an assortment of delightful pastries.

#### Half Moon Empanadas Open 9:00 a.m. to 5:00 p.m.

The Half Moon Empanada Stand is located post-security in our open-air courtyard. It's a quick-service restaurant serving a variety of empanadas and beverages.

## Nine Cities Craft

Open 5:00 a.m. to 30 minutes prior to last flight from Gates 12-20 Discover an impressive selection of locally sourced brews, complemented by craft cocktails and delectable dining options at PSP's newest restaurant, Nine Cities Craft, now open in the Agua Caliente Concourse (Gates 12 – 20).

# Coffee

Hours may be extended based on flight schedules.

### Santa Rosa Kitchen & Spirits

Open 6:00 a.m. to 30 minutes prior to last flight of the day. Regular latte, coffee, and americano

### **PSP Coffee**

Open 4:30 a.m. to 5:00 p.m. Wide variety of coffee and specialty selections

### Half Moon Empanadas

Open 9:00 a.m. to 5:00 p.m. Vanilla latte, mocha, and americano

## (H) Nine Cities Craft

Open 5:00 a.m. to 30 minutes prior to last flight from Gates 12-20 Regular drip coffee